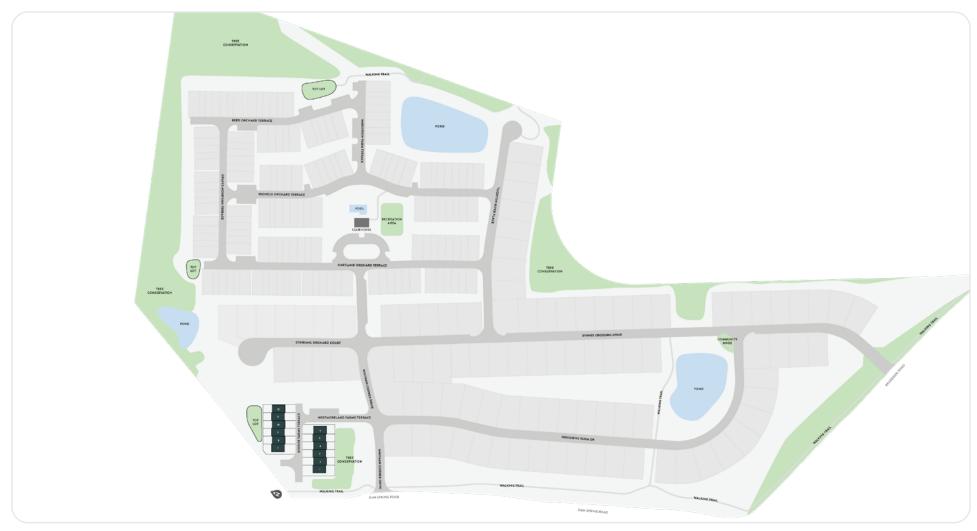

## COMMUNITY SITE PLAN

The Site Plan herein is presented for illustrative purposes and represents an artistic conceptualization of the intended development. It should not be relied upon as a definitive representation of the final project. The developer and seller expressly reserve the right to make modifications, revisions, and changes to the development as they deem desirable in their sole and absolute discretion, without prior notice. The Site Plan is intended to show approximate lot location and lot configuration and does not depict specific details about the lot or development, including, but not limited to, the existence or location of utilities, easements, mailboxes, conservation zones, roads, and floodplains. Potential buyers should not base purchase decisions exclusively on this representation. No assurances, representations, or warranties are given regarding the current or future characteristics of the development or neighboring properties. Reliance on the Site Plan by any party does not create a warranty, either express or implied. Be advised that homesite availability and pricing is subject to change. Prosperity Plains is located within and subject to the Airport Impact Overlay District, within one (1) mile of Ldn 60 aircraft noise impact area, under the Loudoun County Zoning Ordinance. Prosperity Plains is located within an area that has close proximity to Washington Dulles International Airport and will be impacted by aircraft overflights and aircraft noise. For details, please consult with our Community Experience team.