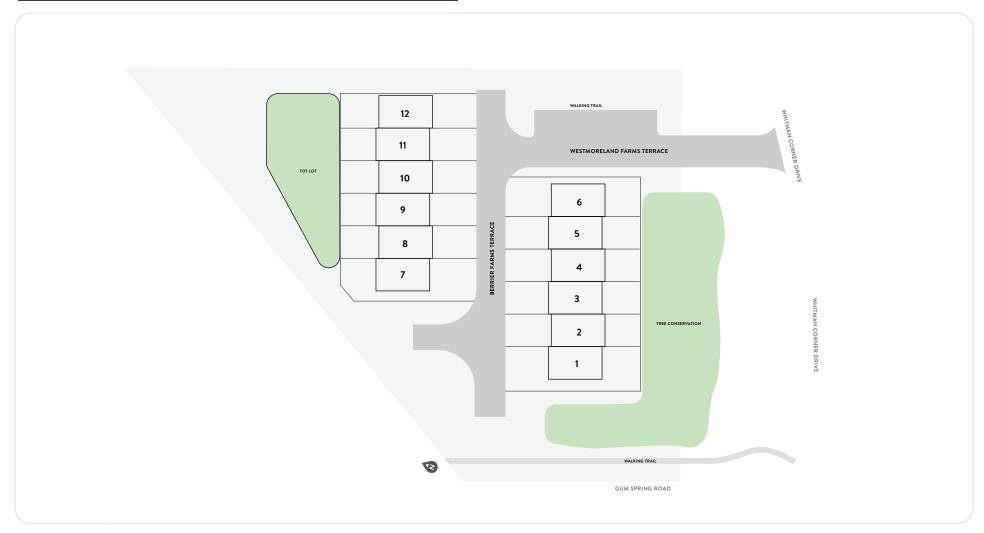

## COMMUNITY SECTION

The Site Plan herein is presented for illustrative purposes and represents an artistic conceptualization of the intended development. It should not be relied upon as a definitive representation of the final project. The developer and seller expressly reserve the right to make modifications, revisions, and changes to the development as they deem desirable in their sole and absolute discretion, without prior notice. The Site Plan is intended to show approximate lot location and lot configuration and does not depict specific details about the lot or development, including, but not limited to, the existence or location of utilities, easements, mailboxes, conservation zones, roads, and floodplains. Potential buyers should not base purchase decisions exclusively on this representation. No assurances, representations, or warranties are given regarding the current or future characteristics of the development or neighboring properties. Reliance on the Site Plan by any party does not create a warranty, either express or implied. Be advised that homesite availability and pricing is subject to change. Prosperity Plains is located within and subject to the Airport Impact Overlay District, within one (1) mile of Ldn 60 aircraft noise impact area, under the Loudoun County Zoning Ordinance. Prosperity Plains is located within an area that has close proximity to Washington Dulles International Airport and will be impacted by aircraft overflights and aircraft noise. For details, please consult with our Community Experience team.