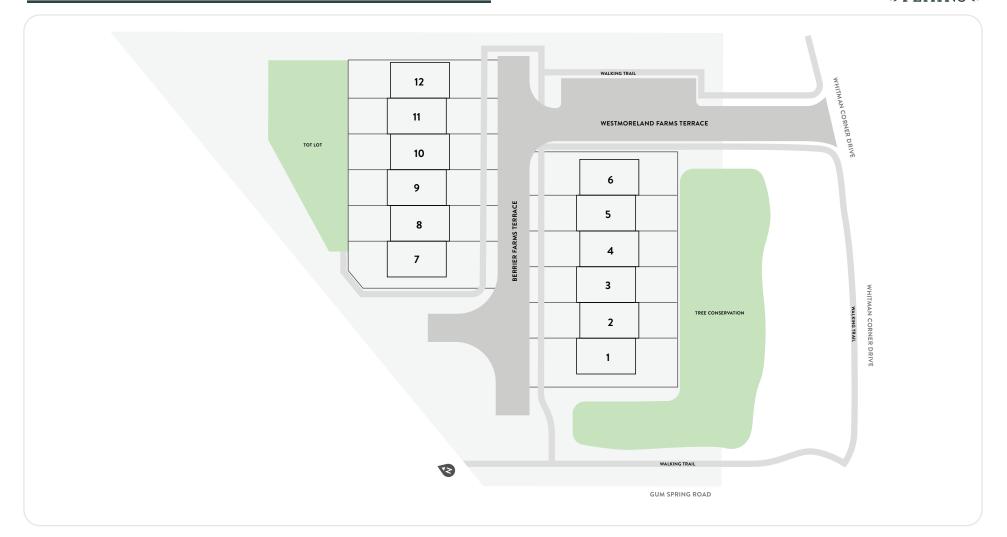

## COMMUNITY SITE PLAN

The Site Plan herein is presented for illustrative purposes and represents an artistic conceptualization of the intended development. It should not be relied upon as a definitive representation of the final project. The development as they deem desirable in their sole and absolute discretion, without prior notice. The Site Plan is intended to show approximate lot location and lot configuration and does not depict specific details about the lot or development, including, but not limited to, the existence or location of utilities, easements, mailboxes, conservation zones, roads, and floodplains. Potential buyers should not base purchase decisions exclusively on this representation. No assurances, representations, or warranties are given regarding the current or future characteristics of the development or neighboring properties. Reliance on the Site Plan by any party does not create a warranty, either express or implied. Be advised that homesite availability and pricing is subject to change. Prosperity Plains is located within and subject to the Airport Impact Overlay District, within one (1) mile of Ldn 60 aircraft noise impact area, under the Loudoun County Zoning Ordinance. Prosperity Plains is located within an area that has close proximity to Washington Dulles International Airport and will be impacted by aircraft overflights and aircraft noise. For details, please consult with our Community Experience team.