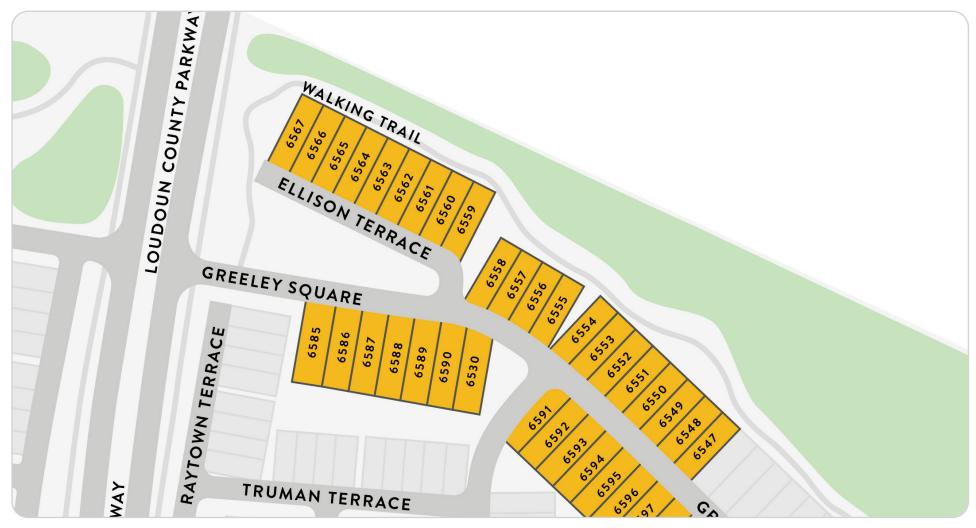

## COMMUNITY SITE PLAN

SINGLE FAMILY HOMES -

The Site Plan herein is presented for illustrative purposes and represents an artistic conceptualization of the intended development. It should not be relied upon as a definitive representation of the final project. The developer and seller expressly reserve the right to make modifications, revisions, and changes to the development as they deem desirable in their sole and absolute discretion, without prior notice. The Site Plan is intended to show approximate lot location and lot configuration and does not depict specific details about the lot or development, including, but not limited to, the existence or location of utilities, easements, mailboxes, conservation zones, roads, and floodplains. Potential buyers should not base purchase decisions exclusively on this representation. No assurances, representations, or warranties are given regarding the current or future characteristics of the development or neighboring properties. Reliance on the Site Plan by any party does not create a warranty, either express or implied. Be advised that homesite availability and pricing is subject to change. Birchwood at Brambleton lies within the Airport Impact Overlay District (LB C (Lifts/Rise) & LB B (Singles) – within the LDN 60-65). Due to its proximity to Dulles International Airport, this site is subject to aircraft overflights and aircraft noise. For details, please consult with our Community Experience team.