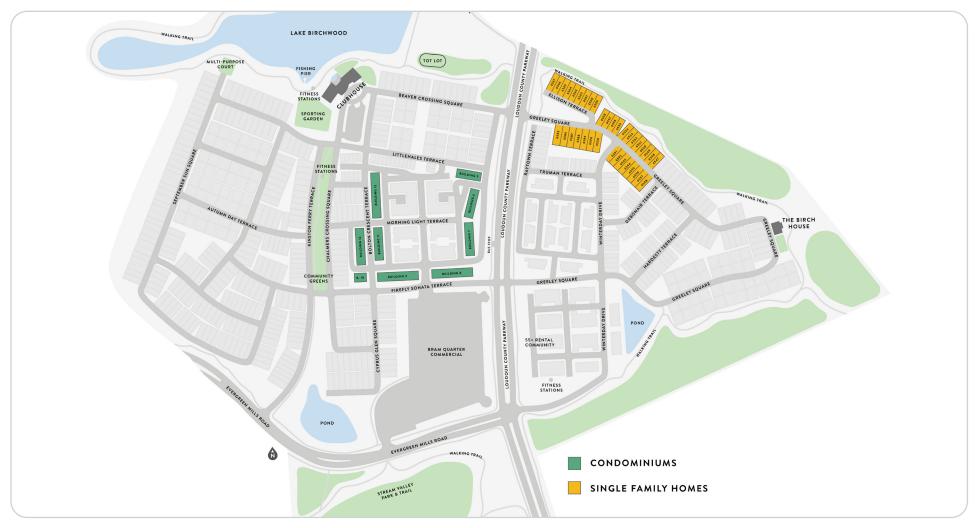

## COMMUNITY SITE PLAN

**OVERALL MAP** -

The Site Plan herein is presented for illustrative purposes and represents an artistic conceptualization of the intended development. It should not be relied upon as a definitive representation of the final project. The developer and seller expressly reserve the right to make modifications, revisions, and changes to the development as they deem desirable in their sole and absolute discretion, without prior notice. The Site Plan is intended to show approximate lot location and lot configuration and does not depict specific details about the lot or development, including, but not limited to, the existence or location of utilities, easements, mailboxes, conservation zones, roads, and floodplains. Potential buyers should not base purchase decisions exclusively on this representation. No assurances, representations, or warranties are given regarding the current or future characteristics of the development or neighboring properties. Reliance on the Site Plan by any party does not create a warranty, either express or implied. Be advised that homesite availability and pricing is subject to change. Birchwood at Brambleton lies within the Airport Impact Overlay District (LB C (Lifts/Rise) & LB B (Singles) – within the LDN 60-65). Due to its proximity to Dulles International Airport, this site is subject to aircraft overflights and aircraft noise. For details, please consult with our Community Experience team.