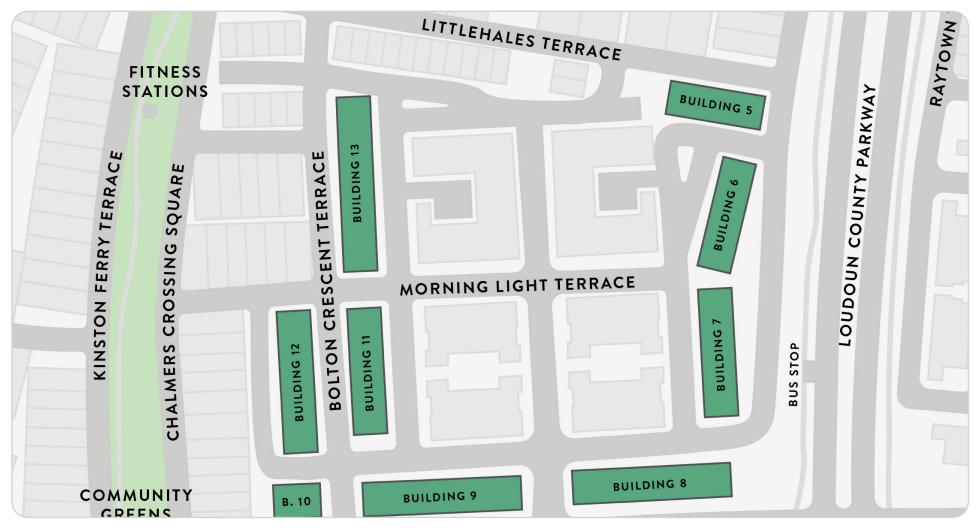

## COMMUNITY SITE PLAN

THE RISE CONDOMINIUMS -

The Site Plan herein is presented for illustrative purposes and represents an artistic conceptualization of the intended development. It should not be relied upon as a definitive representation of the final project. The developer and seller expressly reserve the right to make modifications, revisions, and changes to the development as they deem desirable in their sole and absolute discretion, without prior notice. The Site Plan is intended to show approximate lot location and lot configuration and does not depict specific details about the lot or development, including, but not limited to, the existence or location of utilities, easements, mailboxes, conservation zones, roads, and floodplains. Potential buyers should not base purchase decisions exclusively on this representation. No assurances, representations, or warranties are given regarding the current or future characteristics of the development or neighboring properties. Reliance on the Site Plan by any party does not create a warranty, either express or implied. Be advised that homesite availability and pricing is subject to change. Birchwood at Brambleton lies within the Airport Impact Overlay District (LB C (Lifts/Rise) & LB B (Singles) – within the LDN 60-65). Due to its proximity to Dulles International Airport, this site is subject to aircraft overflights and aircraft noise. For details, please consult with our Community Experience team.