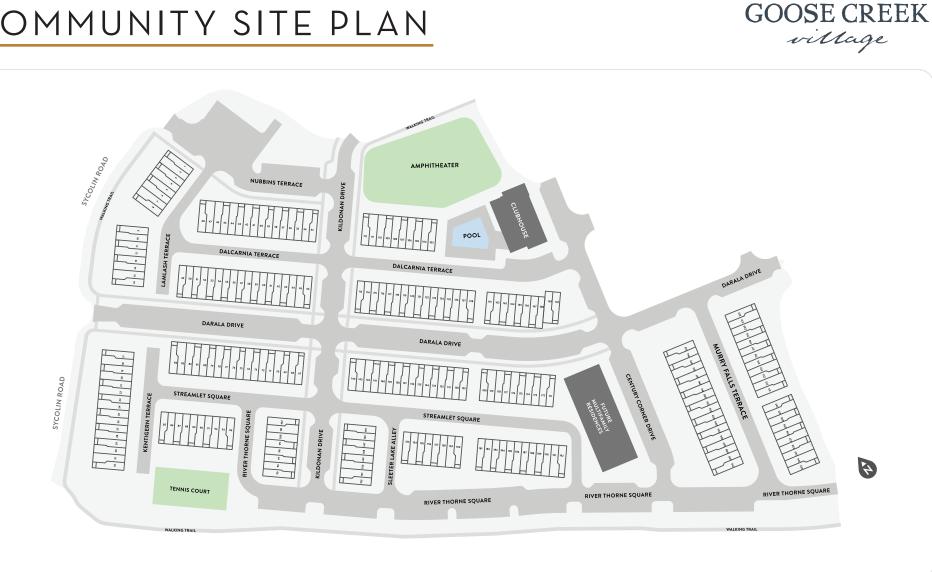

## COMMUNITY SITE PLAN

The Site Plan herein is presented for illustrative purposes and represents an artistic conceptualization of the intended development. It should not be relied upon as a definitive representation of the final project. The development as they deem desirable in their sole and absolute discretion, without prior notice. The Site Plan is intended to show approximate lot location and lot configuration and does not depict specific details about the lot or development, including, but not limited to, the existence or location of utilities, easements, mailboxes, conservation zones, roads, and floodplains. Potential buyers should not base purchase decisions exclusively on this representation. No assurances, representations, or warranties are given regarding the current or future characteristics of the development or neighboring properties. Reliance on the Site Plan by any party does not create a warranty, either express or implied. Be advised that homesite availability and pricing is subject to change. This site lies adjacent to the Dulles Greenway (Toll Road). Units are located within an area that will be impacted by highway traffic noise. For details, please consult with our Community Experience team.